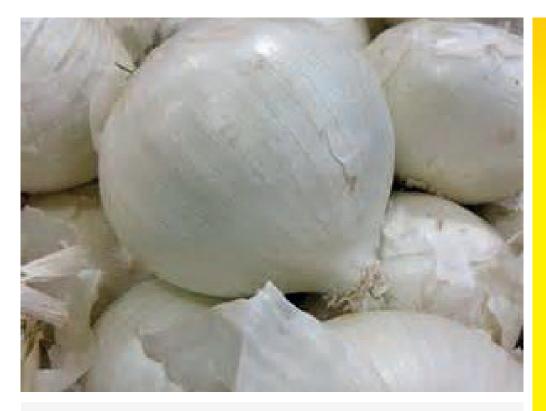

## **Gladalan White**

## **Open Pollinated White Onion**

- Extra early, produces medium to large sized white round bulbs
- Stores well for a short day variety
- Also a popular variety for spring onion production
- Performs well in highland tropical zones